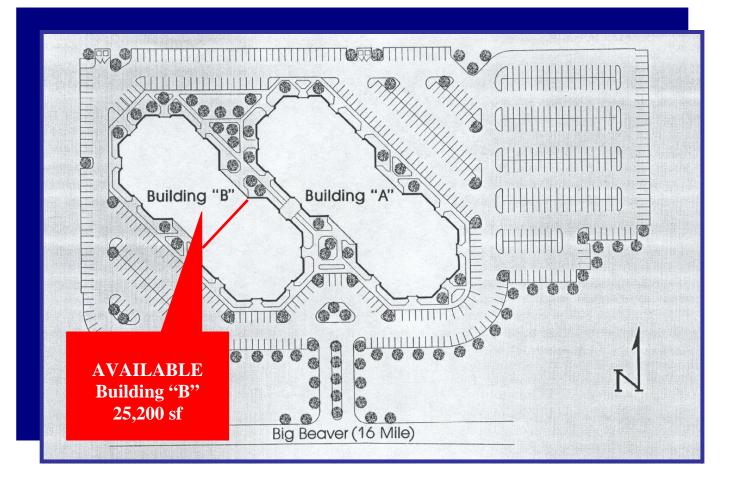

### 25,200 SF Available

#### **General Information**

Oakland Office Commons offers two single-story office buildings. Building "A" is 47,860 square feet while Building "B" is 42,680 square feet. Both buildings are divisible into any size suite over 10,000 square feet. A total of 576 parking spaces are available, providing a ratio of one space per 150 square feet of lease area. Opportunities for exterior signage enhance exposure, while abundant parking ensures easy access for employees and guests. Individual heating and cooling as well as separate entrances, restrooms and loading areas add comfort and convenience.