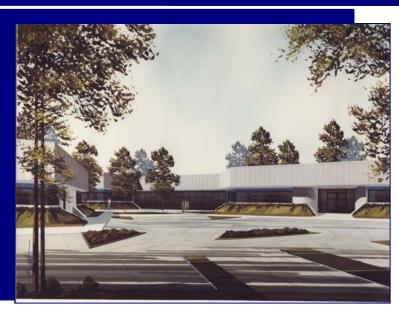

## OAKLAND OFFICE COMMONS

Troy, Michigan

Rosyor & Rochestor P

(Big Beaver & Rochester Road)

#### **General Information**

Oakland Office Commons offers two single-story office buildings. Building "A" is 47,860 square feet while Building "B" is 42,680 square feet. Both buildings are divisible into any size suite over 10,000 square feet. A total of 576 parking spaces are available, providing a ratio of one space per 150 square feet of lease area. Opportunities for exterior signage enhance exposure, while abundant parking ensures easy access for employees and guests. Individual heating and cooling as well as separate entrances, restrooms and loading areas add comfort and convenience.